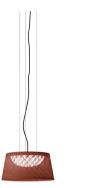

## 4072

Design By Jordi Vilardell

Hanging lamp for outdoor use. Designed by Jordi Vilardell. The choice of a material, glass fibre, which is produced industrially by means of an innovative use of filament winding technology, gives this collection an appearance which unites technology with tradition.

# Model Sheet

Optional : Extra cable length Min. quantity, upcharge and extra lead time apply [EN]

61 Ocre Red NCS S 3050-Y60R

53 Green M1 NCS S 6005-G80Y

27 Brown L1 NCS S 1505-Y50R

LED temperature

2700 K

Dimming