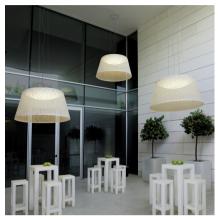

## 4072

Design By Jordi Vilardell

Hanging lamp for outdoor use. Designed by Jordi Vilardell. The choice of a material, glass fibre, which is produced industrially by means of an innovative use of filament winding technology, gives this collection an appearance which unites technology with tradition.

### **General Lighting**

Lamp for general lighting that equally distributes the light in all directions.