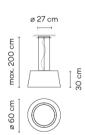

On/Off

Instalation type

Surface Canopy

Materials

Lid: Steel

Canopy Plate: Steel

Light source

1 x LED PLATE 25W 700mA

**Application** 

Hanging lamps

Packaging

1 Box

0.77 m x 0.77 m x 0.5 m Gross weigth 11.1 Net weigth 9.9 Vol. 0.2964